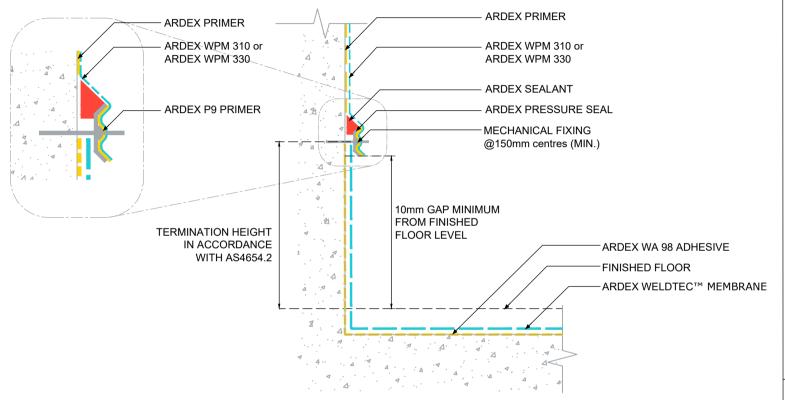

VERTICAL TERMINATION
WITH ARDEX PRESSURE
SEAL & ARDEX PROTECTIVE
COATING - ARDEX
WELDTEC™

## **NOTES**

Suitable ARDEX PRIMER includes:

- ARDEX WPM 270
- ARDEX WPM 300

The technical details, recommendations & other information contained in this drawing is given in good faith & represents the best of our knowledge and experience at the time of design. It is your responsibility to ensure that our products are used used correctly in accordance with any applicable Australian Standard, our instructions & recommendations are only for the uses they are intended. We also reserve the right to update information without prior notice to reflect our ongoing research and development program. Country specific recommendations, depending on local standards, codes of practice, building regulations and industry guidelines may effect specific installation recommendations. The supply of our products and services are also subject to certain terms, warranties & exclusions which are available to you on request