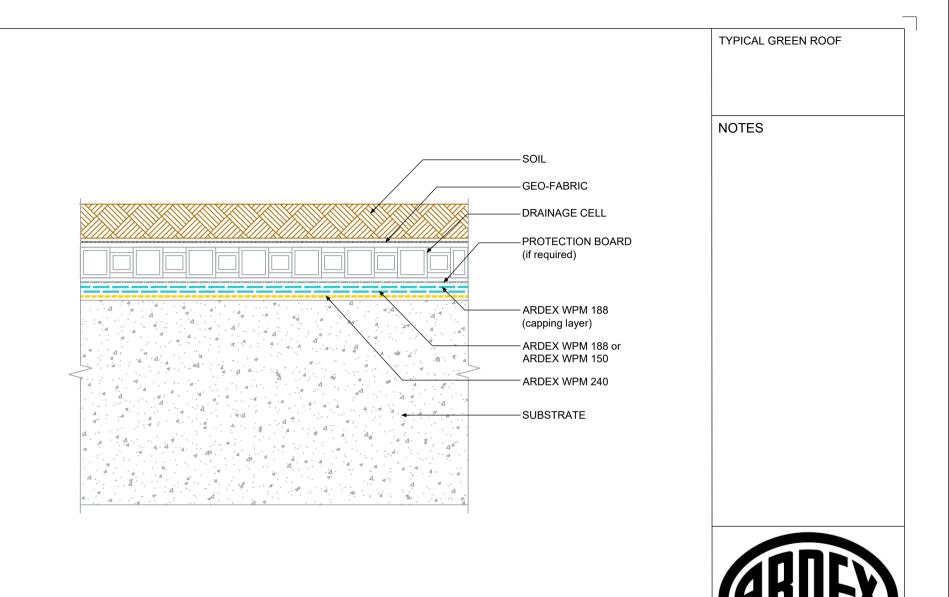

| r | FILE NAME | TYPICAL GREEN ROOF | ARDEX AUSTRALIA |                     |
|---|-----------|--------------------|-----------------|---------------------|
| ) | DRAWN     | 27/03/2024 by AD   | www             | .ardexaustralia.com |
| f | CHECKED   | ADAM MCGLONE       | SCALE           | NTS                 |
|   | SIZE      | A4                 | DRAWING         | D106                |