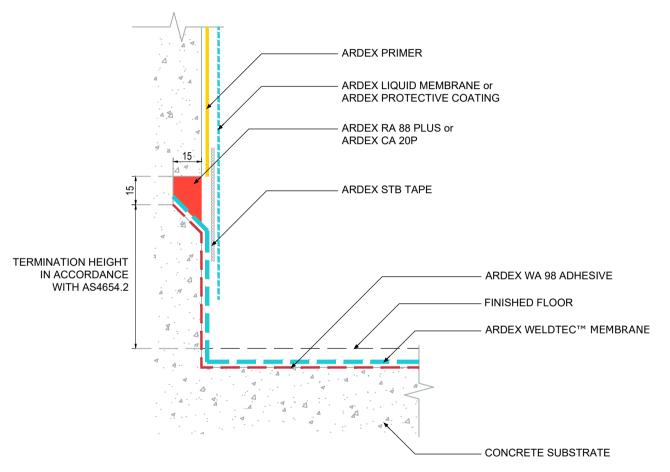

VERTICAL REGLET
TERMINATION WITH LIQUID
MEMBRANE TRANSITION
(ARDEX STB TAPE) - ARDEX
WELDTEC™

**NOTES** 

The technical details, recommendations & other information contained in this drawing is given in good faith & represents the best of our knowledge and experience at the time of design. It is your responsibility to ensure that our products are used used correctly in accordance with any applicable Australian Standard, our instructions & recommendations are only for the uses they are intended. We also reserve the right to update information without prior notice to reflect our ongoing research and development program. Country specific recommendations, depending on local standards, codes of practice, building regulations and industry guidelines may effect specific installation recommendations. The supply of our products and services are also subject to certain terms, warranties & exclusions which are available to you on request