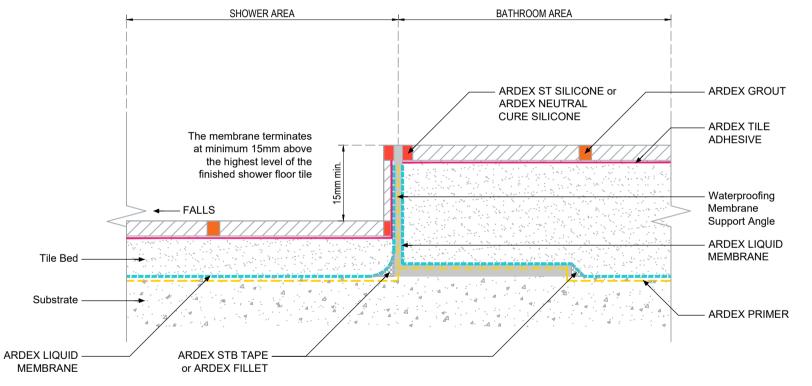

STEP-DOWN SHOWER
WATER STOP AND COVER
ANGLE - LIQUID
MEMBRANE

**NOTES** 

The technical details, recommendations & other information contained in this drawing is given in good faith & represents the best of our knowledge and experience at the time of design. It is your responsibility to ensure that our products are used used correctly in accordance with any applicable Australian Standard, our instructions & recommendations are only for the uses they are intended. We also reserve the right to update information without prior notice to reflect our ongoing research and development program. Country specific recommendations, depending on local standards, codes of practice, building regulations and industry guidelines may effect specific installation recommendations. The supply of our products and services are also subject to certain terms, warranties & exclusions which are available to you on request