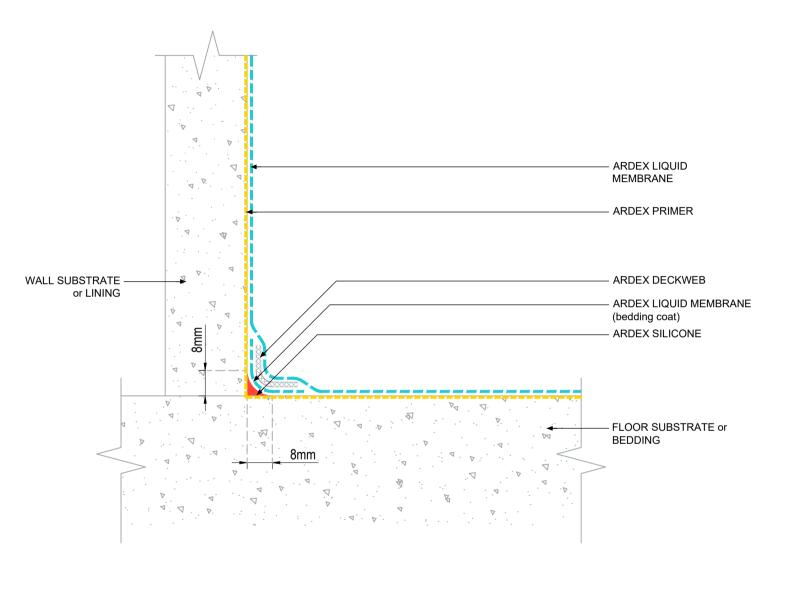

TYPICAL FLOOR TO WALL TRANSITION DETAIL -ARDEX SILICONE & ARDEX DECKWEB

**NOTES** 

The technical details, recommendations & other information contained in this drawing is given in good faith & represents the best of our knowledge and experience at the time of design. It is your responsibility to ensure that our products are used used correctly in accordance with any applicable Australian Standard, our instructions & recommendations are only for the uses they are intended. We also reserve the right to update information without prior notice to reflect our ongoing research and development program. Country specific recommendations, depending on local standards, codes of practice, building regulations and industry guidelines may effect specific installation recommendations. The supply of our products and services are also subject to certain terms, warranties & exclusions which are available to you on request