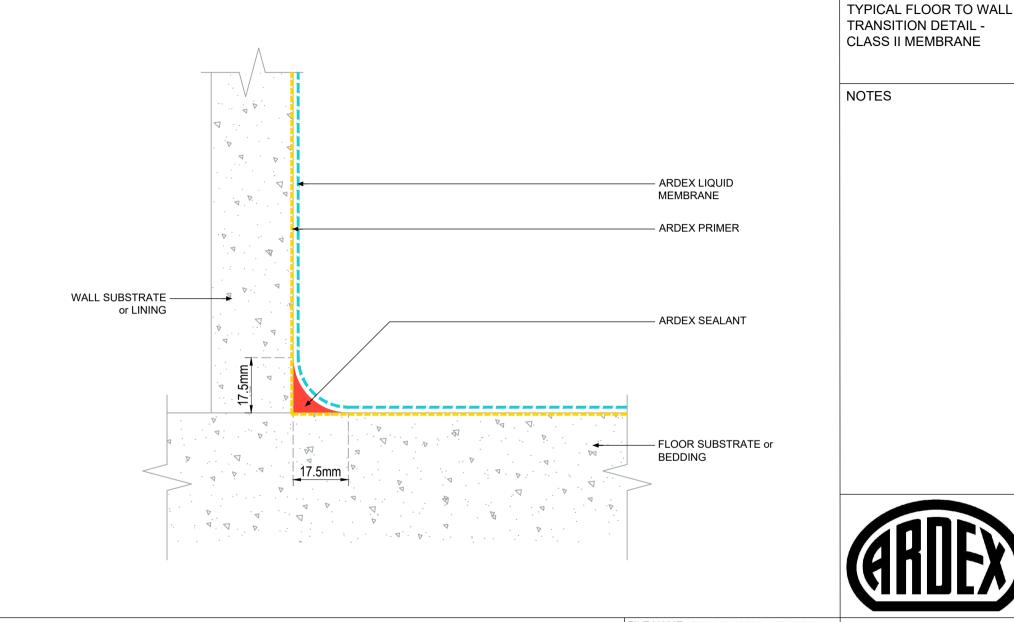

| FILE NAME | TYPICAL FLOOR TO WALL TRANSITION<br>DETAIL - CLASS II MEMBRANE | ARDEX AUSTRALIA        |
|-----------|----------------------------------------------------------------|------------------------|
| DRAWN     | 06/10/2023 by AR                                               | www.ardexaustralia.com |
| CHECKED   | ADAM MCGLONE                                                   | SCALE NTS              |
| SIZE      | A4                                                             | DRAWING D27            |