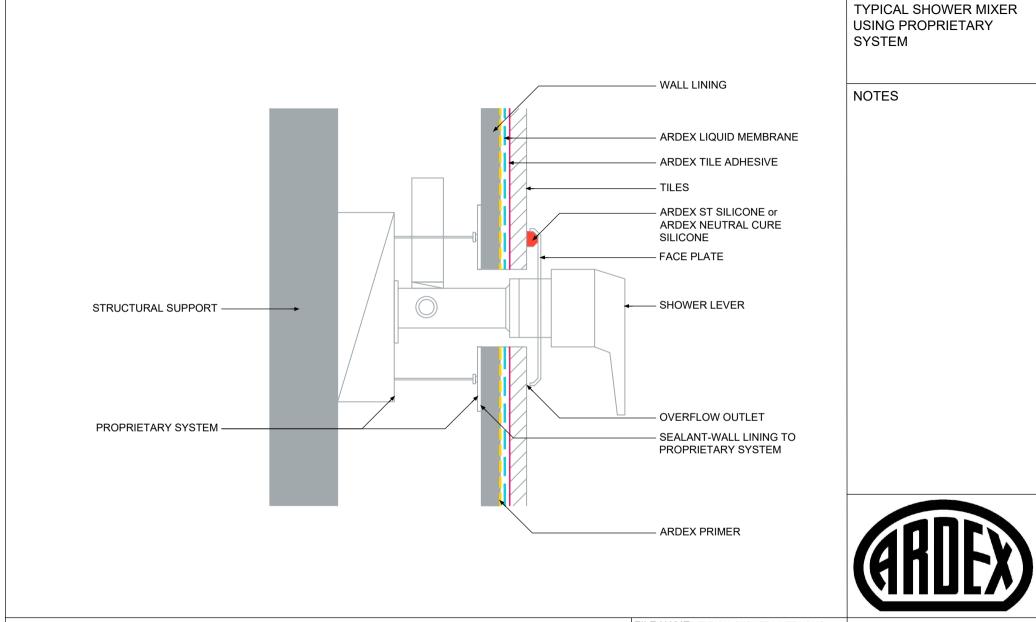

|   | FILE NAME | TYPICAL SHOWER MIXER USING PROPRIETARY SYSTEM | ARDEX AUSTRALIA        |
|---|-----------|-----------------------------------------------|------------------------|
|   | DRAWN     | 09/10/2023 by AR                              | www.ardexaustralia.com |
| : | CHECKED   | ADAM MCGLONE                                  | SCALE NTS              |
|   | SIZE      | A4                                            | DRAWING D31            |