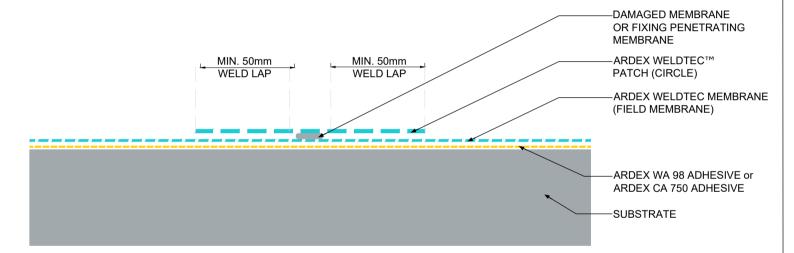

## TYPICAL ARDEX WELDTEC MEMBRANE PATCH WELD DETAIL

## NOTES

ARDEX WELDTEC<sup>TM</sup> PATCH (CIRCLE) MUST BE MINIMUM 50MM (100MM DIAMETER) WELDED ONTO FIELD MEMBRANE.

ARDEX WA 98 ADHESIVE FOR EXTERNAL APPLICATIONS.

ARDEX WA 750 ADHESIVE FOR INTERNAL APPLICATIONS.