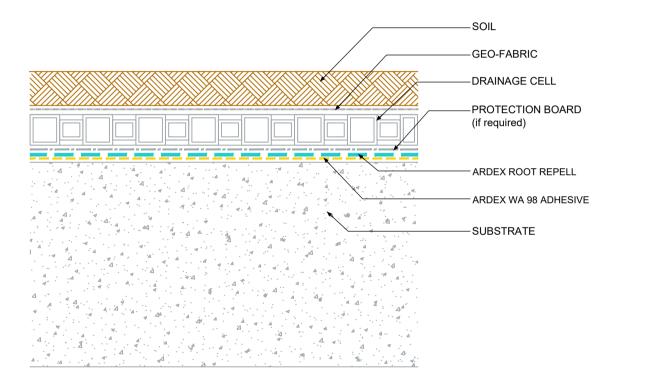

TYPICAL GREEN ROOF WITH ARDEX WELDTEC ROOT REPELL

**NOTES** 

The technical details, recommendations & other information contained in this drawing is given in good faith & represents the best of our knowledge and experience at the time of design. It is your responsibility to ensure that our products are used used correctly in accordance with any applicable Australian Standard, our instructions & recommendations are only for the uses they are intended. We also reserve the right to update information without prior notice to reflect our ongoing research and development program. Country specific recommendations, depending on local standards, codes of practice, building regulations and industry guidelines may effect specific installation recommendations. The supply of our products and services are also subject to certain terms, warranties & exclusions which are available to you on request