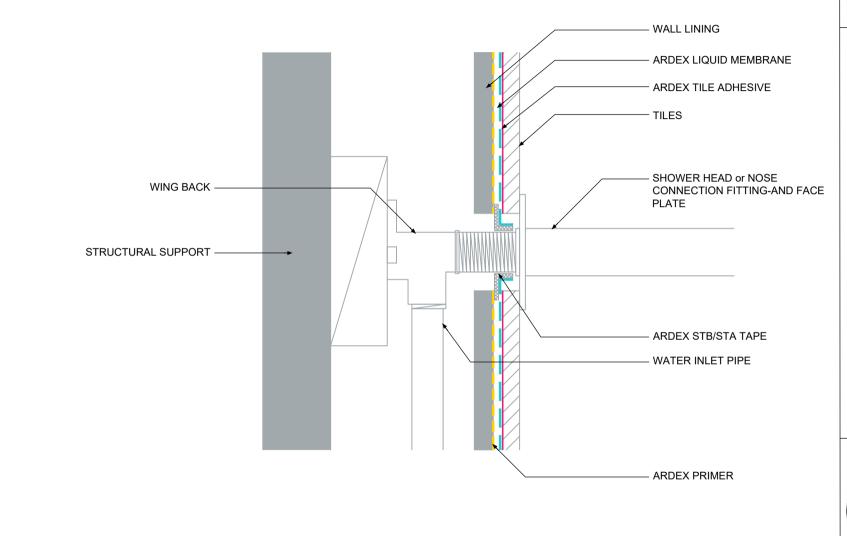

TYPICAL SHOWER TO HEAD OR FLEXIBLE HOSE CONNECTION - LIQUID MEMBRANE WITH ARDEX STB/STA TAPE

NOTES

The technical details, recommendations & other information contained in this drawing is given in good faith & represents the best of our knowledge and experience at the time of design. It is your responsibility to ensure that our products are used used correctly in accordance with any applicable Australian Standard, our instructions & recommendations are only for the uses they are intended. We also reserve the right to update information without prior notice to reflect our ongoing research and development program. Country specific recommendations, depending on local standards, codes of practice, building regulations and industry guidelines may effect specific installation recommendations. The supply of our products and services are also subject to certain terms, warranties & exclusions which are available to you on request

|   | FILE NAME | TYPICAL SHOWER TO HEAD OR FLEXIBLE HOSE<br>CONNECTION - LIQUID MEMBRANE WITH ARDEX<br>STB/STA TAPE | ARDEX AUSTRALIA        |
|---|-----------|----------------------------------------------------------------------------------------------------|------------------------|
|   | DRAWN     | AD                                                                                                 | www.ardexaustralia.com |
| : | CHECKED   | ADAM MCGLONE                                                                                       | SCALE NTS              |
|   | SIZE      | A4                                                                                                 | DRAWING D52            |