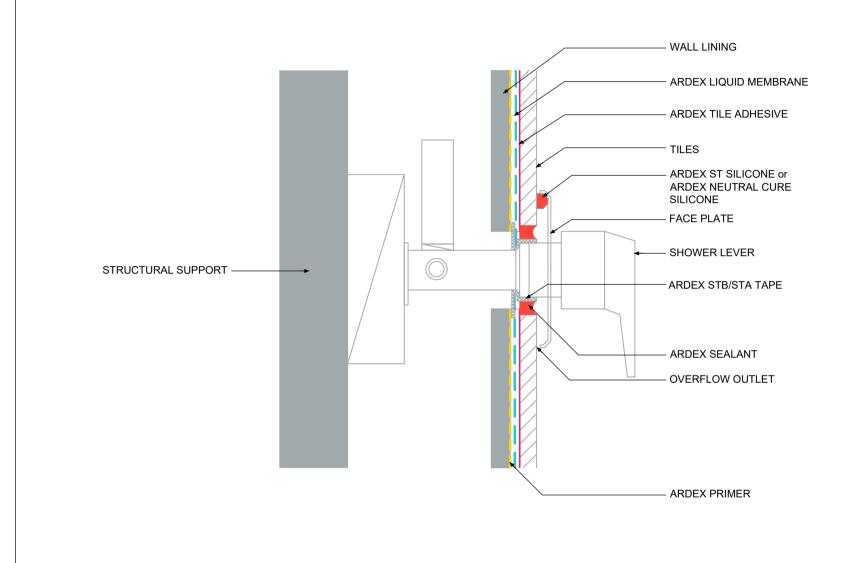

TYPICAL SHOWER MIXER USING ARDEX SEALANT WITH ARDEX STB/STA TAPE

**NOTES** 

The technical details, recommendations & other information contained in this drawing is given in good faith & represents the best of our knowledge and experience at the time of design. It is your responsibility to ensure that our products are used used correctly in accordance with any applicable Australian Standard, our instructions & recommendations are only for the uses they are intended. We also reserve the right to update information without prior notice to reflect our ongoing research and development program. Country specific recommendations, depending on local standards, codes of practice, building regulations and industry guidelines may effect specific installation recommendations. The supply of our products and services are also subject to certain terms, warranties & exclusions which are available to you on request