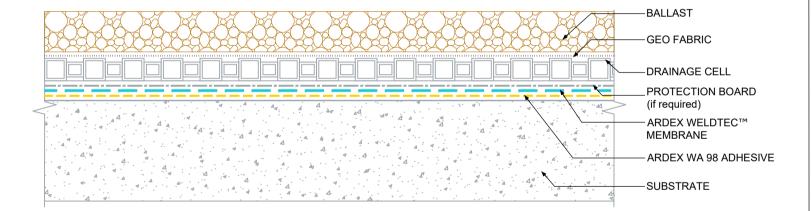

## EXTERNAL ROOFTOP WITH DRAINAGE CELL AND BALLAST (IRMA)

## NOTES

ARDEX WELDTEC<sup>™</sup> MEMBRANES SUITABLE

- \*ARDEX WPM 715
- \*ARDEX WPM 1000
- \*ARDEX WPM 1500
- \*ARDEX ROOT REPELL

The technical details, recommendations & other information contained in this drawing is given in good faith & represents the best of our knowledge and experience at the time of design. It is your responsibility to ensure that our products are used used correctly in accordance with any applicable Australian Standard, our instructions & recommendations are only for the uses they are intended. We also reserve the right to update information without prior notice to reflect our ongoing research and development program. Country specific recommendations, depending on local standards, codes of practice, building regulations and industry guidelines may effect specific installation recommendations. The supply of our products and services are also subject to certain terms, warranties & exclusions which are available to you on request