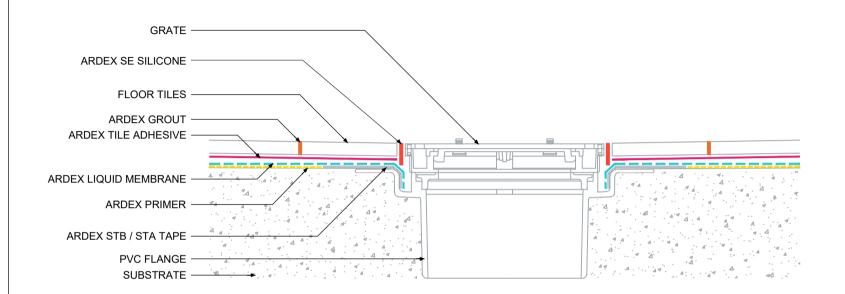

DRAINAGE FLANGE WATERPROOFING WITH ARDEX LIQUID MEMBRANE AND ARDEX STB/STA TAPE

## NOTES

ARDEX LIQUID MEMBRANE include:

- ARDEX WPM 002
- ARDEX WPM 155 RAPID PLUS



The technical details, recommendations & other information contained in this drawing is given in good faith & represents the best of our knowledge and experience at the time of design. It is your responsibility to ensure that our products are used used correctly in accordance with any applicable Australian Standard, our instructions & recommendations are only for the uses they are intended. We also reserve the right to update information without prior notice to reflect our ongoing research and development program. Country specific recommendations, depending on local standards, codes of practice, building regulations and i