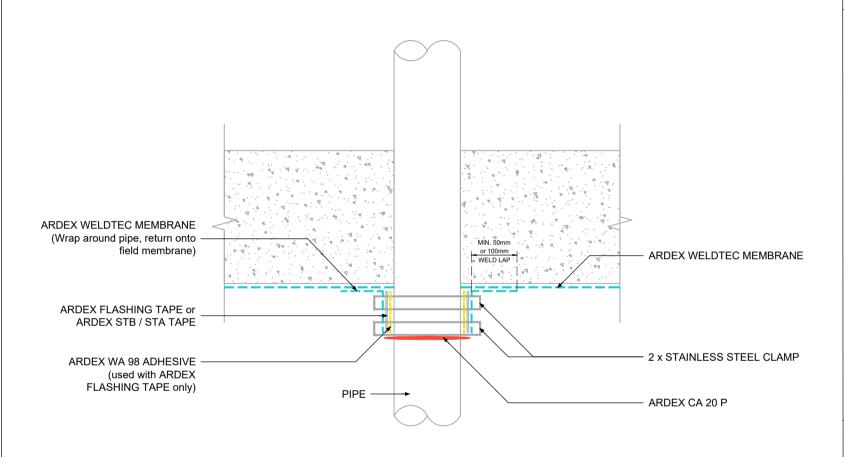

HORIZONTAL PIPE PENETRATION WITH ARDEX WELDTEC MEMBRANE (PRE-APPLIED)

## **NOTES**

ARDEX WPM 1500 welded laps may differ for below ground applications.

UNBONDED APPLICATION: 100mm (MINIMUM) welded seams and laps.

BONDED APPLICATION: 50mm (MINIMUN) welded seams and laps.

ARDEX WA 98 ADHESIVE external applications only.