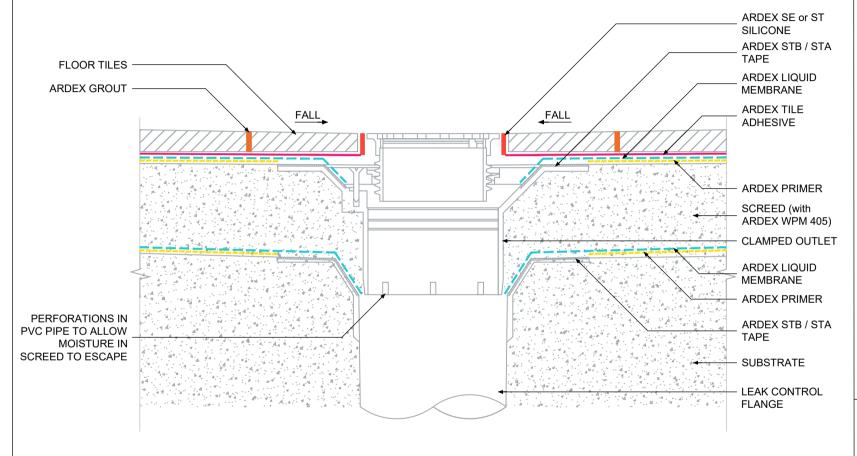

INTERNAL CLAMP DOWN WASTE OUTLET DETAIL -DUAL MEMBRANE SOLUTION WITH ARDEX LIQUID MEMBRANE

## **NOTES**

ARDEX LIQUID MEMBRANE include:

- ARDEX WPM 002
- ARDEX WPM 155 RAPID PLUS

The technical details, recommendations & other information contained in this drawing is given in good faith & represents the best of our knowledge and experience at the time of design. It is your responsibility to ensure that our products are used used correctly in accordance with any applicable Australian Standard, our instructions & recommendations are only for the uses they are intended. We also reserve the right to update information without prior notice to reflect our ongoing research and development program. Country specific recommendations, depending on local standards, codes of practice, building regulations and industry guidelines may effect specific installation recommendations. The supply of our products and services are also subject to certain terms, warranties & exclusions which are available to you on request