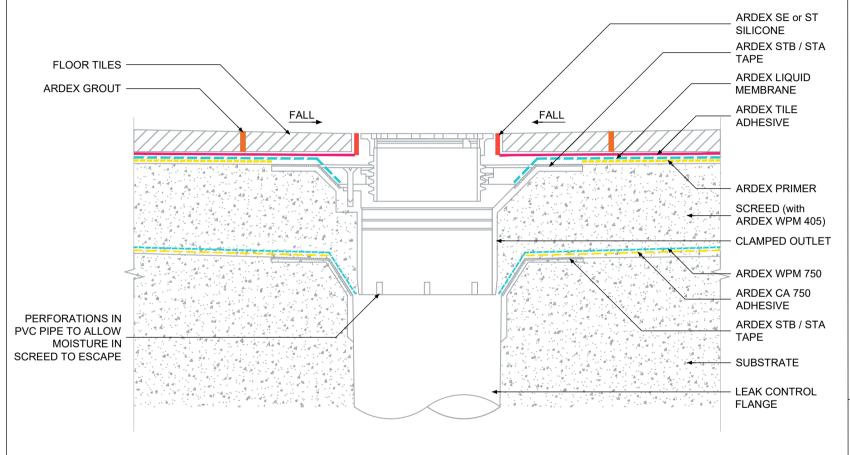

INTERNAL CLAMP DOWN
WASTE OUTLET DETAIL DUAL MEMBRANE SOLUTION
WITH ARDEX WELDTEC &
LIQUID MEMBRANE

## **NOTES**

ARDEX LIQUID MEMBRANE include:

- ARDEX WPM 002
- ARDEX WPM 155 RAPID PLUS

ARDEX WPM 750 membrane must be heat welded onto the ARDEX STB / STA TAPE on the downturn into the drain.

The technical details, recommendations & other information contained in this drawing is given in good faith & represents the best of our knowledge and experience at the time of design. It is your responsibility to ensure that our products are used used correctly in accordance with any applicable Australian Standard, our instructions & recommendations are only for the uses they are intended. We also reserve the right to update information without prior notice to reflect our ongoing research and development program. Country specific recommendations, depending on local standards, codes of practice, building regulations and industry guidelines may effect specific installation recommendations. The supply of our products and services are also subject to certain terms, warranties & exclusions which are available to you on request