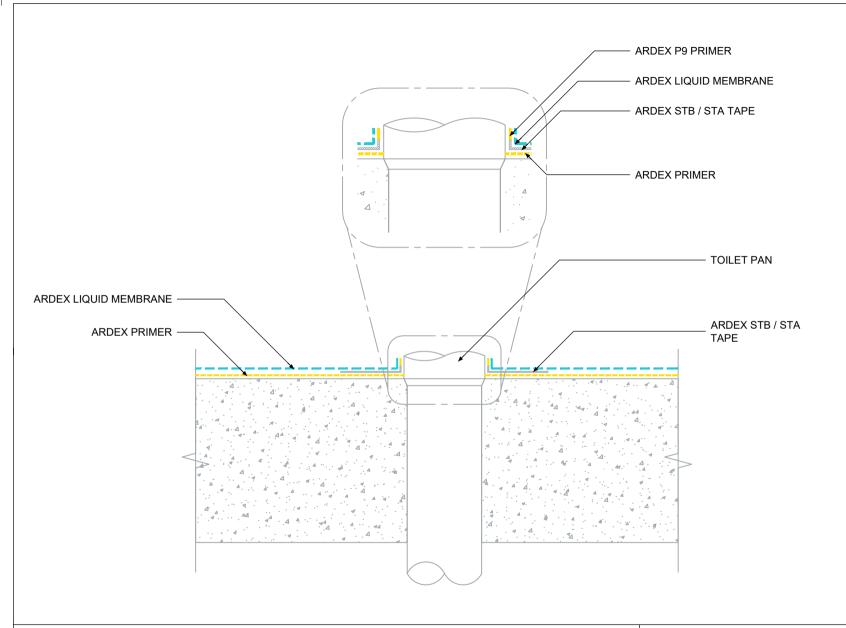

TOILET PAN TERMINATION WITH ARDEX LIQUID MEMBRANE

## NOTES

Membrane height termination onto toilet pan to be determined by project consultant.

The technical details, recommendations & other information contained in this drawing is given in good faith & represents the best of our knowledge and experience at the time of design. It is your responsibility to ensure that our products are used used correctly in accordance with any applicable Australian Standard, our instructions & recommendations are only for the uses they are intended. We also reserve the right to update information without prior notice to reflect our ongoing research and development program. Country specific recommendations, depending on local standards, codes of practice, building regulations and industry guidelines may effect specific installation recommendations. The supply of our products and services are also subject to certain terms, warranties & exclusions which are available to you on request