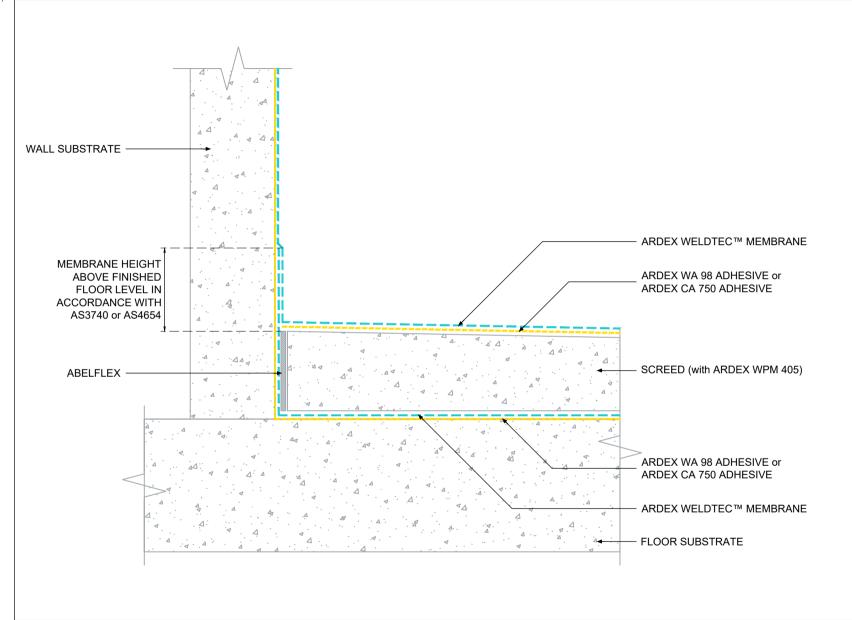

TYPICAL FLOOR TO WALL TRANSITION DETAIL - DUAL MEMBRANE SOLUTION WITH ARDEX WELDTEC MEMBRANE

## **NOTES**

ARDEX WELDTEC MEMBRANE excludes ARDEX WPM 715.

ARDEX WA 98 ADHESIVE external application only.

ARDEX CA 750 ADHESIVE internal application only.

The technical details, recommendations & other information contained in this drawing is given in good faith & represents the best of our knowledge and experience at the time of design. It is your responsibility to ensure that our products are used used correctly in accordance with any applicable Australian Standard, our instructions & recommendations are only for the uses they are intended. We also reserve the right to update information without prior notice to reflect our ongoing research and development program. Country specific recommendations, depending on local standards, codes of practice, building regulations and industry guidelines may effect specific installation recommendations. The supply of our products and services are also subject to certain terms, warranties & exclusions which are available to you on request