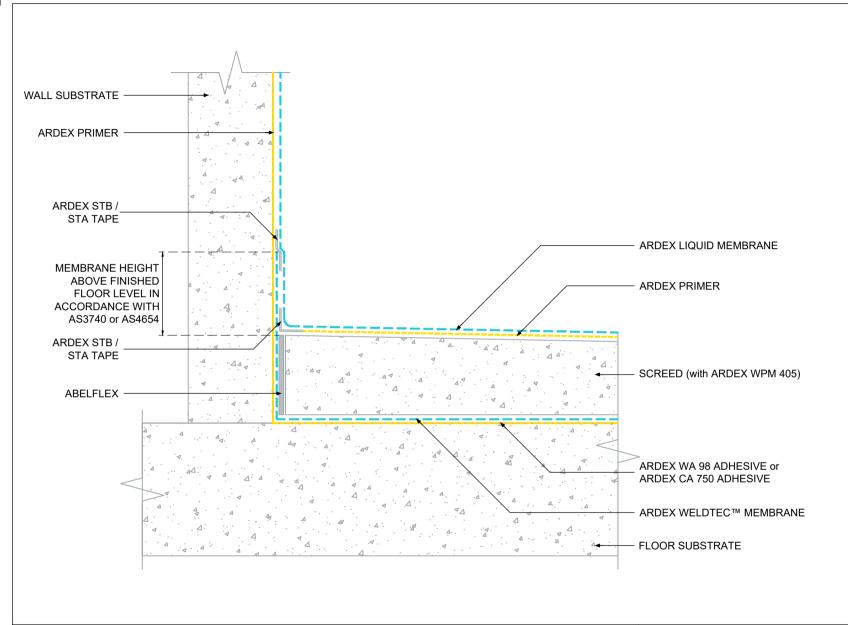

TYPICAL FLOOR TO WALL TRANSITION DETAIL - DUAL MEMBRANE SOLUTION WITH ARDEX WELDTEC & LIQUID MEMBRANE

## **NOTES**

ARDEX LIQUID MEMBRANE include:

- ARDEX WPM 002
- ARDEX WPM 155 RAPID PLUS

ARDEX WELDTEC MEMBRANE excludes ARDEX WPM 715.

ARDEX WA 98 ADHESIVE external application only.

ARDEX CA 750 ADHESIVE internal application only.

ARDEX WA 98 ADHESIVE or ARDEX CA 750 ADHESIVE not to be applied beyond top edge of upturned ARDEX WELDTEC MEMBRANE.

The technical details, recommendations & other information contained in this drawing is given in good faith & represents the best of our knowledge and experience at the time of design. It is your responsibility to ensure that our products are used used correctly in accordance with any applicable Australian Standard, our instructions & recommendations are only for the uses they are intended. We also reserve the right to update information without prior notice to reflect our ongoing research and development program. Country specific recommendations, depending on local standards, codes of practice, building regulations and industry guidelines may effect specific installation recommendations. The supply of our products and services are also subject to certain terms, warranties & exclusions which are available to you on request