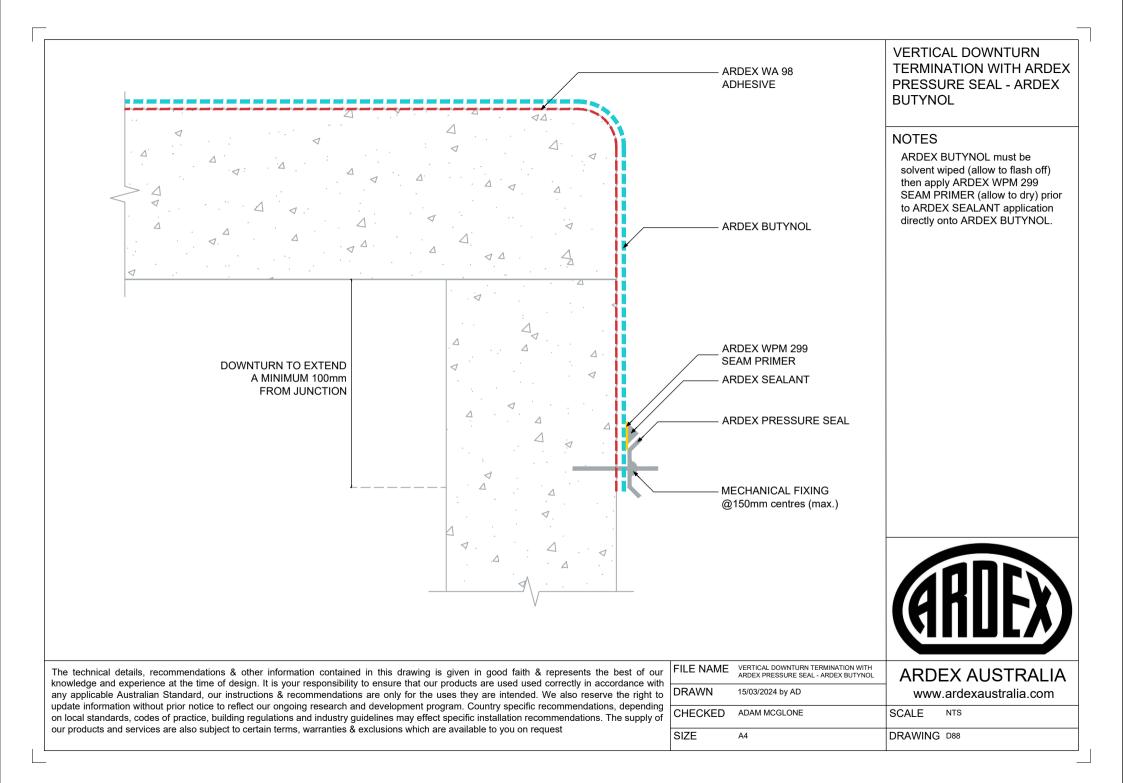

& other information contained in this drawing is given in good faith & represents the best of our knowledge and experience at the time of design. It is your responsibility to ensure that our products are used used correctly in accordance with any applicable Australian Standard, our instructions & recommendations are only for the uses they are intended. We also reserve the right to update information without prior notice to reflect our ongoing research and development program. Country specific recommendations, the supply of CHECKED ADAM MCGL our products and services are also subject to certain terms, warranties & exclusions which are available to you on request |                                                                                                                              |



## VERTICAL OVER - FLASHING TERMINATION WITH MEMBRANE INTO REGLET -ARDEX BUTYNOL

NOTES

## ARDEX BUTYNOL must be solvent wiped (allow to flash off) then apply ARDEX WPM 299 SEAM PRIMER (allow to dry) prior WEATHER PROOF WALL to ARDEX RA 88 PLUS or ARDEX CA 20 P PLUS application directly onto ARDEX BUTYNOL. ARDEX RA 88 PLUS or ARDEX CA 20 P PLUS ARDEX WPM 299 SEAM PRIMER OVER FLASHING 75mm MIN. **TERMINATION HEIGHT** IN ACCORDANCE ARDEX WA 98 ADHESIVE WITH AS4654.2 FINISHED FLOOR 10mm GAP MIN ARDEX BUTYNOL FROM FINISHED FLOOR LEVEL FILE NAME VERTICAL OVER - FLASHING TERMINATION WITH The technical details, recommendations & other information contained in this drawing is given in good faith & represents the best of our ARDEX AUSTRALIA MEMBRANE INTO REGLET - ARDEX BUTYNOL knowledge and expe