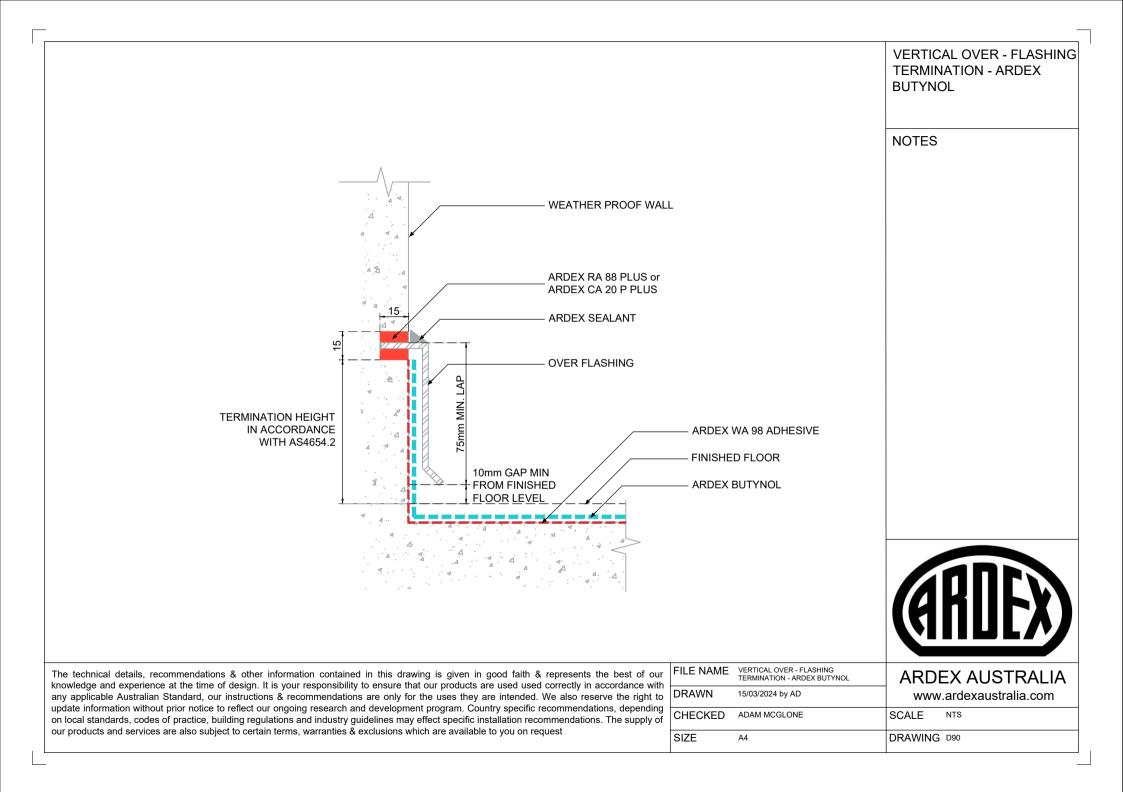

## VERTICAL OVER - FLASHING TERMINATION WITH MEMBRANE INTO REGLET -ARDEX BUTYNOL

NOTES

## ARDEX BUTYNOL must be solvent wiped (allow to flash off) then apply ARDEX WPM 299 SEAM PRIMER (allow to dry) prior WEATHER PROOF WALL to ARDEX RA 88 PLUS or ARDEX CA 20 P PLUS application directly onto ARDEX BUTYNOL. ARDEX RA 88 PLUS or ARDEX CA 20 P PLUS ARDEX WPM 299 SEAM PRIMER OVER FLASHING 75mm MIN. **TERMINATION HEIGHT** IN ACCORDANCE ARDEX WA 98 ADHESIVE WITH AS4654.2 FINISHED FLOOR 10mm GAP MIN ARDEX BUTYNOL FROM FINISHED FLOOR LEVEL FILE NAME VERTICAL OVER - FLASHING TERMINATION WITH The technical details, recommendations & other information contained in this drawing is given in good faith & represents the best of our ARDEX AUSTRALIA MEMBRANE INTO REGLET - ARDEX BUTYNOL knowledge and experience at the time of design. It is your responsibility to ensure that our products are used used correctly in accordance with DRAWN 15/03/2024 by AD www.ardexaustralia.com any applicable Australian Standard, our instructions & recommendations are only for the uses they are intended. We also reserve the right to update information without prior notice to reflect our ongoing research and development program. Country specific recommendations, depending CHECKED ADAM MCGLONE SCALE NTS on local standards, codes of practice, building regulations and industry guidelines may effect specific installation recommendations. The supply of our products and services are also subject to certain terms, warranties & exclusions which are available to you on request SIZE DRAWING D89 A4