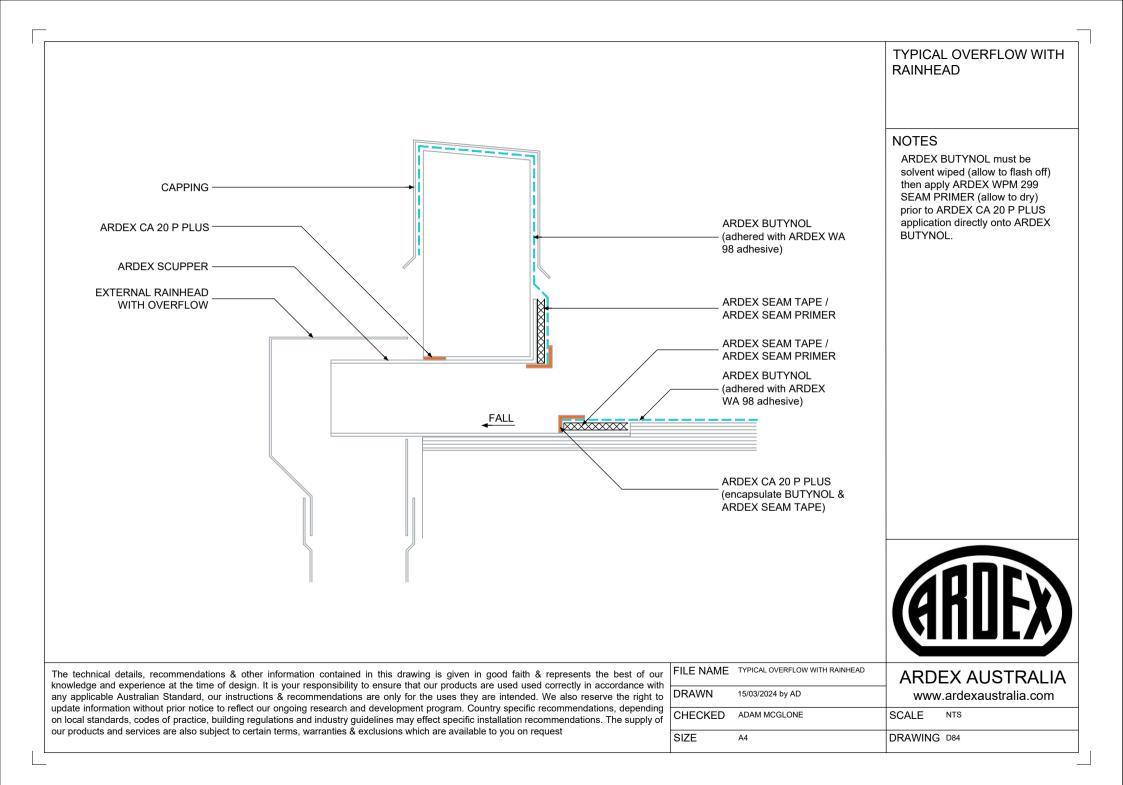

| BOND BREAKER TAPE<br>(25mm MIN.)<br>ARDEX BUTYNOL<br>(adhered with ARDEX WA 98 ADHESIVE)                                                                                                                                                                                                                                                                                                                                                                                                                                                                                                                                                                                                                                             | NOTES<br>All plywood substrate joins must<br>be taped to prevent stressing of<br>AR