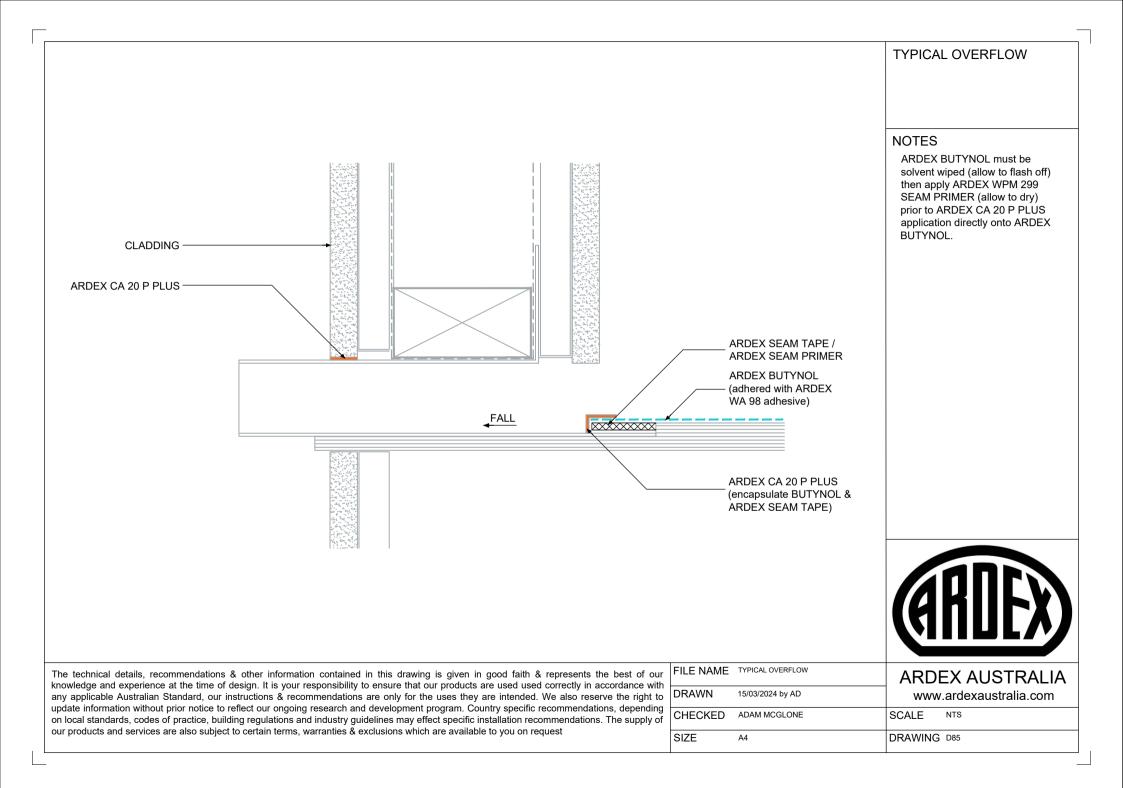

| BOND BREAKER TAPE<br>(25mm MIN.)<br>ARDEX BUTYNOL<br>(adhered with ARDEX WA 98 ADHESIVE)                                                                                                                                                                                                                                                                                                                                                                                                                                                                                                                                                                                                                                             | NOTES<br>All plywood substrate joins must<br>be taped to prevent stressing of<br>ARDE