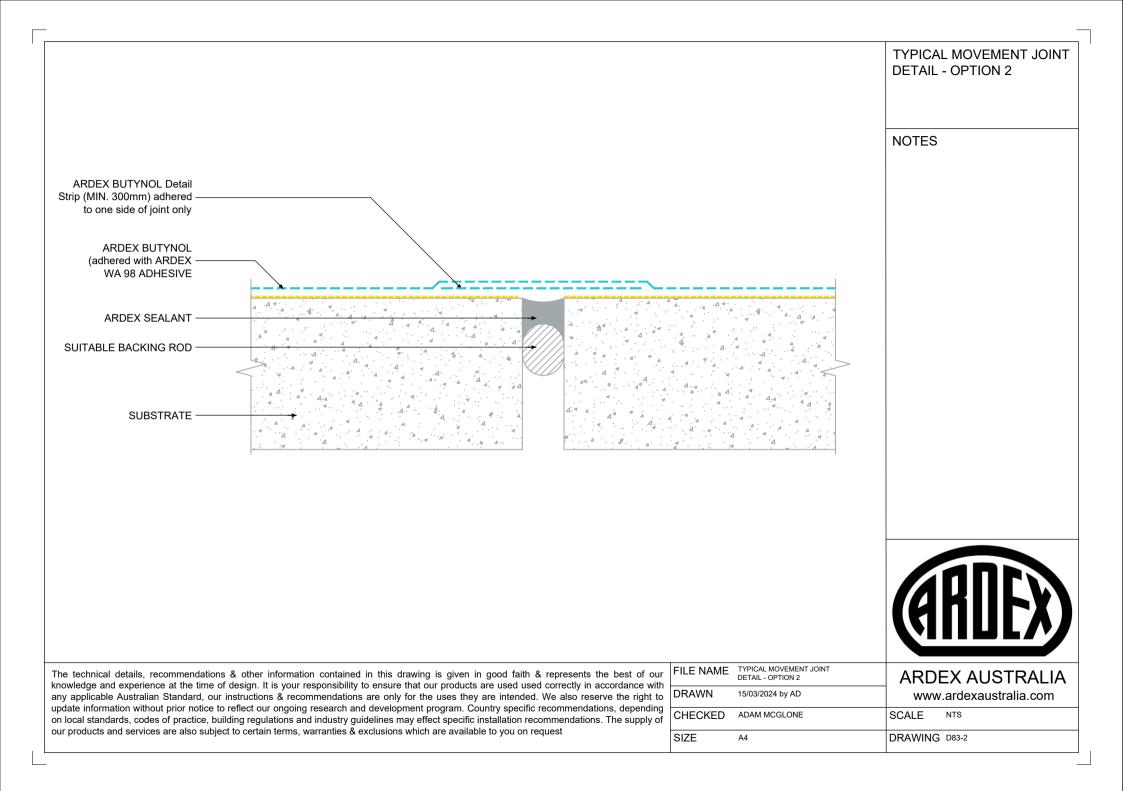

| BOND BREAKER TAPE<br>(25mm MIN.)<br>ARDEX BUTYNOL<br>(adhered with ARDEX WA 98 ADHESIVE)                                                                                                                                                                                                                                                                                                                                                                                                                                                                                                                                                                                                                                             | NOTES<br>All plywood substrate joins must<br>be taped to prevent stressing of<br>