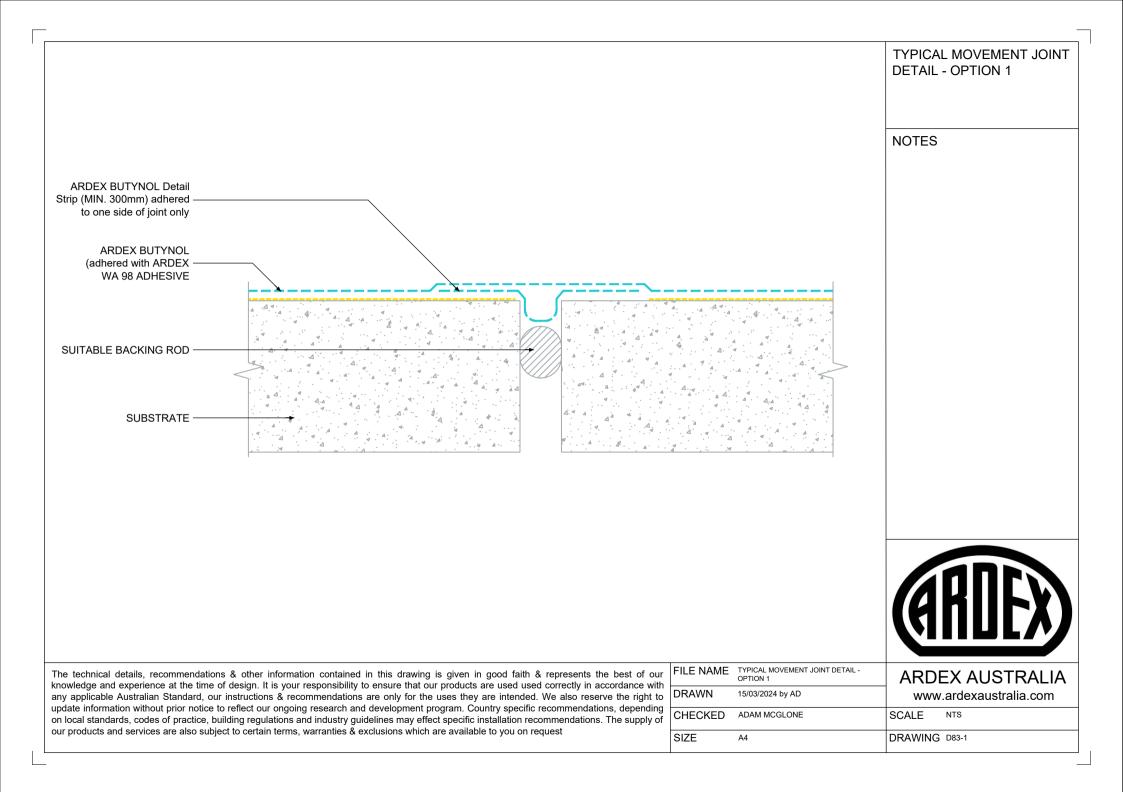

| BOND BREAKER TAPE<br>(25mm MIN.)<br>ARDEX BUTYNOL<br>(adhered with ARDEX WA 98 ADHESIVE)                                                                                                                                                                                                                                                                                                                                                                                                                                                                                                                                                                                                                                             | NOTES<br>All plywood substrate joins must<br>be taped to prevent stressing of<b