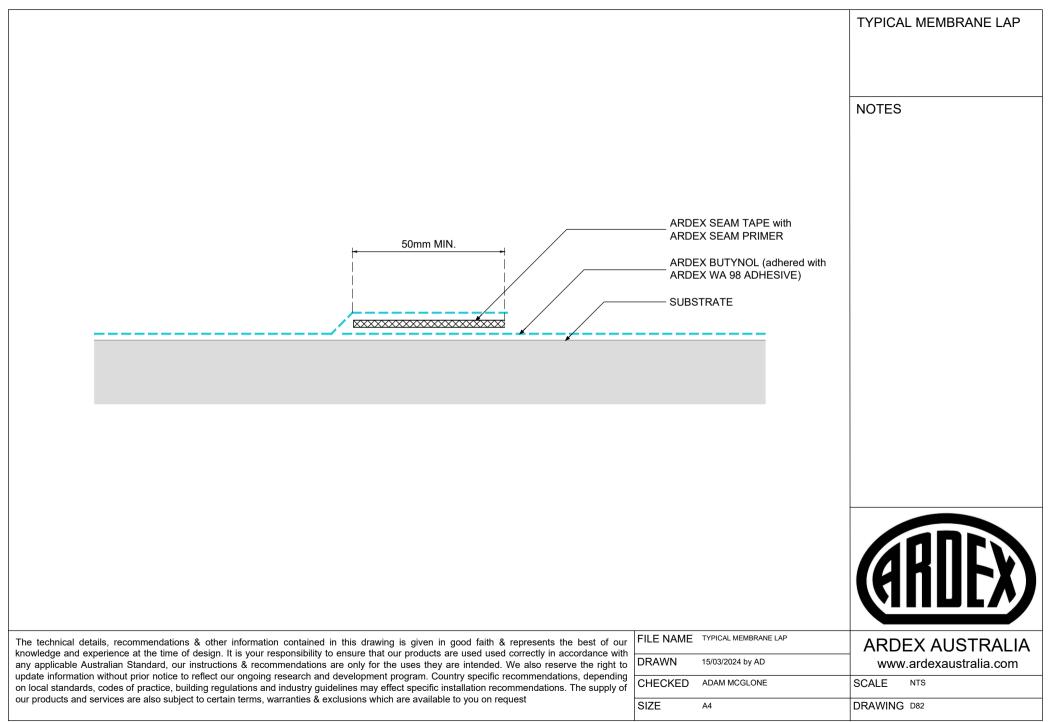

| BOND BREAKER TAPE<br>(25mm MIN.)<br>ARDEX BUTYNOL<br>(adhered with ARDEX WA 98 ADHESIVE)                                                                                                                                                                                                                                                                                                                                                                                                                                                                                                                                                                                                                                             | NOTES<br>All plywood substrate joins must<br>be taped to prevent stressing of