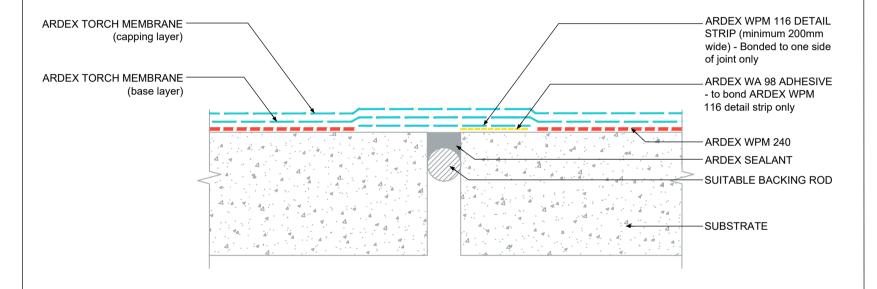

## CONSTRUCTION / MOVEMENT JOINT DETAIL OPTION 2

## NOTES

Suitable ARDEX SEALANT:

- ARDEX RA 050
- ARDEX RA 040

(ARDEX)

The technical details, recommendations & other information contained in this drawing is given in good faith & represents the best of our knowledge and experience at the time of design. It is your responsibility to ensure that our products are used used correctly in accordance with any applicable Australian Standard, our instructions & recommendations are only for the uses they are intended. We also reserve the right to update information without prior notice to reflect our ongoing research and development program. Country specific recommendations, depending on local standards, codes of practice, building regulations and industry guidelines may effect specific installation recommendations. The supply of our products and services are also subject to certain terms, warranties & exclusions which are available to you on request