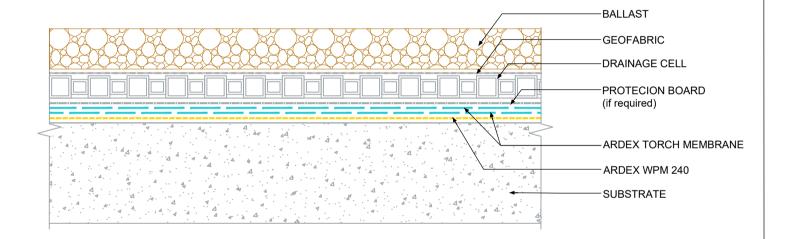

EXTERNAL ROOFTOP WITH DRAINAGE CELL AND BALLAST (IRMA)

NOTES

The technical details, recommendations & other information contained in this drawing is given in good faith & represents the best of our knowledge and experience at the time of design. It is your responsibility to ensure that our products are used used correctly in accordance with any applicable Australian Standard, our instructions & recommendations are only for the uses they are intended. We also reserve the right to update information without prior notice to reflect our ongoing research and development program. Country specific recommendations, depending on local standards, codes of practice, building regulations and industry guidelines may effect specific installation recommendations. The supply of our products and services are also subject to certain terms, warranties & exclusions which are available to you on request